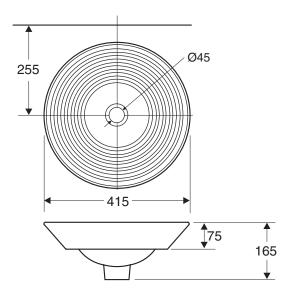

## Vessels Turnings 410mm

A delicate swirl pattern gives this basin a distinctive look. Designed to accommodate partly inset or wall mounted installations. Co-ordinates with Tellieur furniture.

| Product                             | 2191D-G Vessels Turnir<br>7129B-A Grid waste fo | 0                                                                                                                                              |  |
|-------------------------------------|-------------------------------------------------|------------------------------------------------------------------------------------------------------------------------------------------------|--|
| Colours/finishes                    | Brushed nickel (<br>Vibrant brushed             | sin: White (-00)<br>ste: Polished chrome (-CP)<br>Brushed nickel (-BN)<br>Vibrant brushed bronze (-BU)<br>Vibrant moderne polished gold (-PGD) |  |
| Material                            | Vitreous china                                  |                                                                                                                                                |  |
| Weight (kg)                         | 8                                               |                                                                                                                                                |  |
| Fixings                             | Sealant included                                |                                                                                                                                                |  |
| Complementary items                 |                                                 | Colours/finishes                                                                                                                               |  |
| 9655D Vessels wall mounting bracket |                                                 | Black wrought iron (-NA)                                                                                                                       |  |
| Recommended<br>brassware            | Finial, Stillness, Purist                       |                                                                                                                                                |  |

To order, please use the product code and add the colour/finish reference, eg. -00 for white.

All measurements shown are in millimetres. Sizes are approximate.

Kohler UK. Cromwell Road Cheltenham Gloucestershire GL52 5EP United Kingdom Sales Tel: +44 (0) 844 571 1000 Fax: +44 (0) 844 571 1001 Technical Tel: +44 (0) 151 606 5034 Fax: +44 (0) 151 638 0303 www.kohler.co.uk