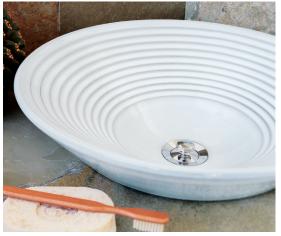

## Vessels Turnings 410mm

A delicate swirl pattern gives this basin a distinctive look. Designed to accommodate partly inset or wall mounted installations. Co-ordinates with Tellieur furniture.

| Product                             | 2191D-G Vessels Turnir<br>7129B-A Grid waste fo | 0                                                                                                                                              |  |
|-------------------------------------|-------------------------------------------------|------------------------------------------------------------------------------------------------------------------------------------------------|--|
| Colours/finishes                    | Brushed nickel (<br>Vibrant brushed             | sin: White (-00)<br>ste: Polished chrome (-CP)<br>Brushed nickel (-BN)<br>Vibrant brushed bronze (-BU)<br>Vibrant moderne polished gold (-PGD) |  |
| Material                            | Vitreous china                                  |                                                                                                                                                |  |
| Weight (kg)                         | 8                                               |                                                                                                                                                |  |
| Fixings                             | Sealant included                                |                                                                                                                                                |  |
| Complementary items                 |                                                 | Colours/finishes                                                                                                                               |  |
| 9655D Vessels wall mounting bracket |                                                 | Black wrought iron (-NA)                                                                                                                       |  |
| Recommended<br>brassware            | Finial, Stillness, Purist                       |                                                                                                                                                |  |